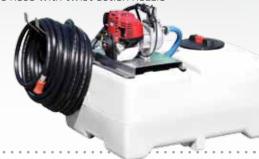

## Rapid Response Fire Unit

- Now choose from 2 handy size Fire Fighters 240L & 400L
- Honda motor, 120 L/m pump for fast & reliable flow
- 36 metres of fire hose with twist action nozzle

400L unit also available