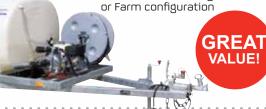

## 1000 Litre Fire Marshal Trailers

SRFX1000LZ

SRFQ1000LZ

- Great value fire protection trailer
   hitch & go convenience
- Honda powered Fire Scout pump delivers water fast
- 36 metre fire hose reel with twist action nozzle
- Available in Road Registerable or Farm configuration