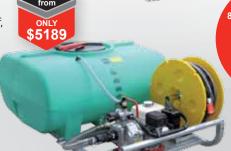

## Fire Ranger Units

- Heavy duty units for fire suppression, burning off, property protection, fire breaks & back burning
- Slide quickly onto your ute or trailer for highly mobile fire response
- Honda powered high performance Aussie Fire Chief pumping up to 490 L/m
- 36 metre fire hose reel with twist action nozzle