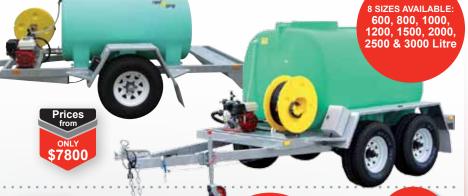

8 SIZES AVAILABLE: 400, 600, 800, 1000, 1200, 1500, 2000 & 2500 Litre MORE WATER!